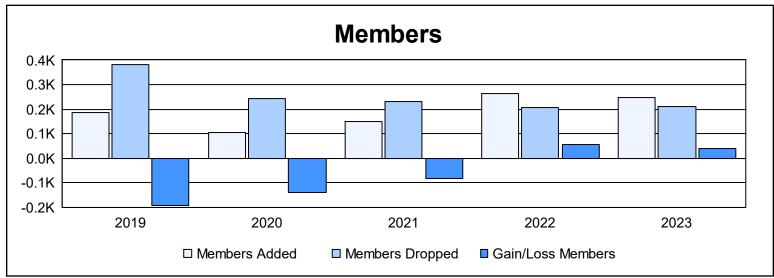

District 43 K

As of June 2023 Cumulative

| Year      | Clubs | Dropped<br>Clubs | Gain/<br>Loss<br>Clubs | New<br>Members | Charter<br>Members | Reinstate<br>Members | Transfer<br>Members | Total<br>Member<br>Added | Total<br>Members<br>Dropped | Gain/<br>Loss<br>Members |
|-----------|-------|------------------|------------------------|----------------|--------------------|----------------------|---------------------|--------------------------|-----------------------------|--------------------------|
| 2018-2019 | 0     | 2                | -2                     | 179            | 0                  | 1                    | 8                   | 188                      | 382                         | -194                     |
| 2019-2020 | 0     | 1                | -1                     | 91             | 1                  | 8                    | 3                   | 103                      | 243                         | -140                     |
| 2020-2021 | 0     | 1                | -1                     | 134            | 0                  | 10                   | 5                   | 149                      | 232                         | -83                      |
| 2021-2022 | 0     | 0                | 0                      | 238            | 3                  | 16                   | 7                   | 264                      | 208                         | 56                       |
| 2022-2023 | 0     | 2                | -2                     | 231            | 0                  | 6                    | 12                  | 249                      | 209                         | 40                       |
| Average   | 0     | 1                | -1                     | 175            | 1                  | 8                    | 7                   | 191                      | 255                         | -64                      |