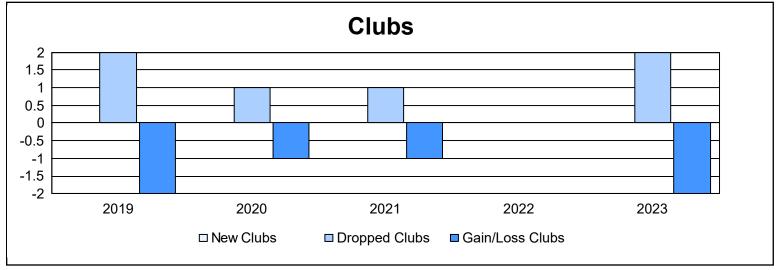

District 43 K

As of June 2023 Cumulative

| Year      | Clubs | Dropped<br>Clubs | Gain/<br>Loss<br>Clubs | New<br>Members | Charter<br>Members | Reinstate<br>Members | Transfer<br>Members | Total<br>Member<br>Added | Total<br>Members<br>Dropped | Gain/<br>Loss<br>Members |
|-----------|-------|------------------|------------------------|----------------|--------------------|----------------------|---------------------|--------------------------|-----------------------------|--------------------------|
| 2018-2019 | 0     | 2                | -2                     | 179            | 0                  | 1                    | 8                   | 188                      | 382                         | -194                     |
| 2019-2020 | 0     | 1                | -1                     | 91             | 1                  | 8                    | 3                   | 103                      | 243                         | -140                     |
| 2020-2021 | 0     | 1                | -1                     | 134            | 0                  | 10                   | 5                   | 149                      | 232                         | -83                      |
| 2021-2022 | 0     | 0                | 0                      | 238            | 3                  | 16                   | 7                   | 264                      | 208                         | 56                       |
| 2022-2023 | 0     | 2                | -2                     | 231            | 0                  | 6                    | 12                  | 249                      | 209                         | 40                       |
| Average   | 0     | 1                | -1                     | 175            | 1                  | 8                    | 7                   | 191                      | 255                         | -64                      |